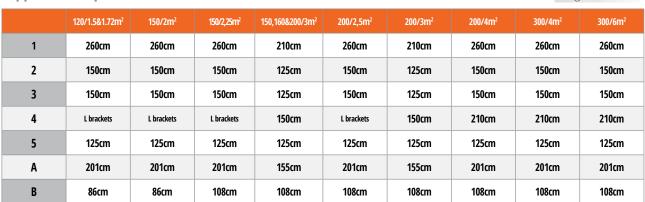

#### **Support frame and dimensions**

Support frame for Solar Water Heater sets is manufactured from galvanized steel 2,5mm thickness L section.
While assembled accommodates steadily ALL parts of the SWH set