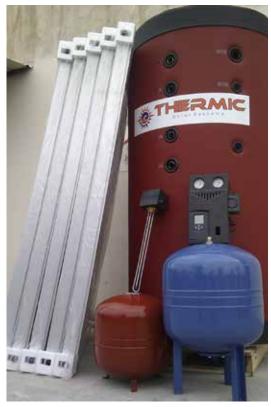

Solar Tanks (Horizontal) Glass enameled. RAL9006 grey. Brass in/outlets

| CODE           | DIMENSIONS (mm) | CAPACITY (Lit.) |
|----------------|-----------------|-----------------|
| BLT ECO GL 120 | ø500x780        | 112             |
| BLT ECO GL 150 | ø500x1280       | 136             |
| BLT ECO GL 160 | ø530x1280       | 151             |
| BLT ECO GL 200 | ø580x1280       | 190             |
| BLT ECO GL 300 | ø580x1800       | 290             |

#### **Support frame and dimensions**

Support frame for Solar Water Heater sets is manufactured from galvanized steel 2,5mm thickness L section.
While assembled accommodates steadily ALL parts of the SWH set