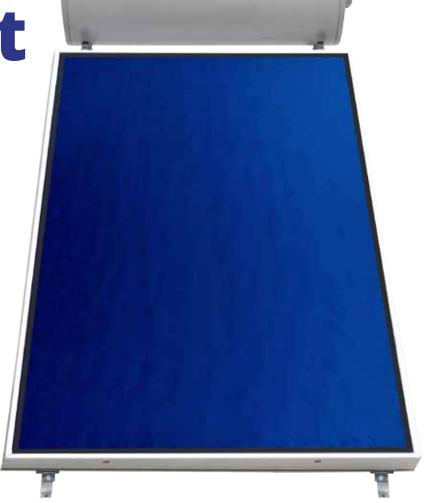

## Solar Water Heaters ALPHA GLASS Eco Energy

### Thermic Alpha Glass Eco Energy enameled solar water heater sets feature:

- Tank made from steel sheet EN 10130 AI DCOI-03 DCP 2.5mm
- Storage tank insulation from CFC-free polyurethane foam 45kg/m3 density 50mm thickness
- Inner tank surface enamel processed at 870° C certified for use with potable water according to DIN4753
- Anti-corrosion protection with magnesium anode rod DIN124382.2 33x350
- Product range from 120 to 300 litres
- Suitable for areas with "hard" water or with high salts deposits
- Brass outlet and inlet fittings
- All storage tanks bare energy label according to 812/2013 E.U. regulation
- Anodised aluminum collector casing 87mm profile

- Aluminum absorbing surface with blue selective layer. Harp type fluid-frame made of copper tubes, laser welded to the absorbing surface for instant thermal transmittance.
- Tempered 4mm prismatic mist-lite low iron solar glass front collector cover.
- 140mm flange for easy maintenance access
- Optional use of additional energy source (space heating, heat pump or other)
- Easy assembling and installation procedure
- Five years guarantee
- Long expected service time