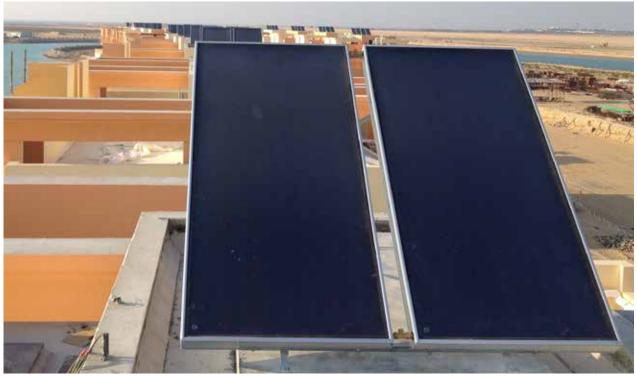

## Solar Water Heaters ALPHA GLASS Eco Energy

### Thermic Alpha Glass Eco Energy enameled solar water heater sets feature:

- Tank made from steel sheet EN 10130 AI DCOI-03 DCP 2.5mm
- Storage tank insulation from CFC-free polyurethane foam 45kg/m3 density 50mm thickness
- Inner tank surface enamel processed at 870° C certified for use with potable water according to DIN4753
- Anti-corrosion protection with magnesium anode rod DIN124382.2 33x350
- Product range from 120 to 300 litres
- Suitable for areas with "hard" water or with high salts deposits
- Brass outlet and inlet fittings
- All storage tanks bare energy label according to 812/2013 E.U. regulation
- Anodised aluminum collector casing 87mm profile

- Aluminum absorbing surface with blue selective layer. Harp type fluid-frame made of copper tubes, laser welded to the absorbing surface for instant thermal transmittance.
- Tempered 4mm prismatic mist-lite low iron solar glass front collector cover.
- 140mm flange for easy maintenance access
- Optional use of additional energy source (space heating, heat pump or other)
- Easy assembling and installation procedure
- Five years guarantee
- Long expected service time