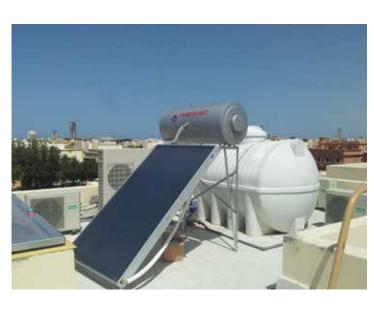

## Solar Water Heaters ALPHA GLASS Eco Energy

### Thermic Alpha Glass Eco Energy enameled solar water heater sets feature:

- Tank made from steel sheet EN 10130 AI DCOI-03 DCP 2.5mm
- Storage tank insulation from CFC-free polyurethane foam 45kg/m3 density 50mm thickness
- Inner tank surface enamel processed at 870° C certified for use with potable water according to DIN4753
- Anti-corrosion protection with magnesium anode rod DIN124382.2 33x350
- Product range from 120 to 300 litres
- Suitable for areas with "hard" water or with high salts deposits
- Brass outlet and inlet fittings
- All storage tanks bare energy label according to 812/2013 E.U. regulation
- Anodised aluminum collector casing 87mm profile

- Aluminum absorbing surface with blue selective layer. Harp type fluid-frame made of copper tubes, laser welded to the absorbing surface for instant thermal transmittance.
- Tempered 4mm prismatic mist-lite low iron solar glass front collector cover.
- 140mm flange for easy maintenance access
- Optional use of additional energy source (space heating, heat pump or other)
- Easy assembling and installation procedure
- Five years guarantee
- Long expected service time

#### **Support frame and dimensions**

Support frame for Solar Water Heater sets is manufactured from galvanized steel 2,5mm thickness L section.
While assembled accommodates steadily ALL parts of the SWH set