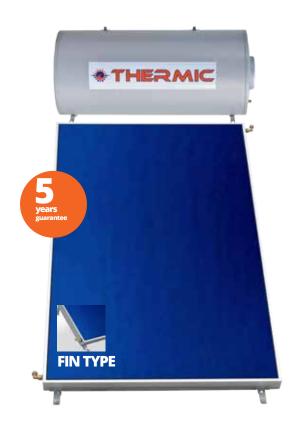

## Solar Water Heaters ALPHA GLASS Eco Energy

### Thermic Alpha Glass Eco Energy enameled solar water heater sets feature:

- Tank made from steel sheet EN 10130 AI DCOI-03 DCP 2.5mm
- Storage tank insulation from CFC-free polyurethane foam 45kg/m3 density 50mm thickness
- Inner tank surface enamel processed at 870° C certified for use with potable water according to DIN4753
- Anti-corrosion protection with magnesium anode rod DIN124382.2 33x350
- Product range from 120 to 300 litres
- Suitable for areas with "hard" water or with high salts deposits
- Brass outlet and inlet fittings
- All storage tanks bare energy label according to 812/2013 E.U. regulation
- Anodised aluminum collector casing 87mm profile

- Aluminum absorbing surface with blue selective layer. Harp type fluid-frame made of copper tubes, laser welded to the absorbing surface for instant thermal transmittance.
- Tempered 4mm prismatic mist-lite low iron solar glass front collector cover.
- 140mm flange for easy maintenance access
- Optional use of additional energy source (space heating, heat pump or other)
- Easy assembling and installation procedure
- Five years guarantee
- Long expected service time