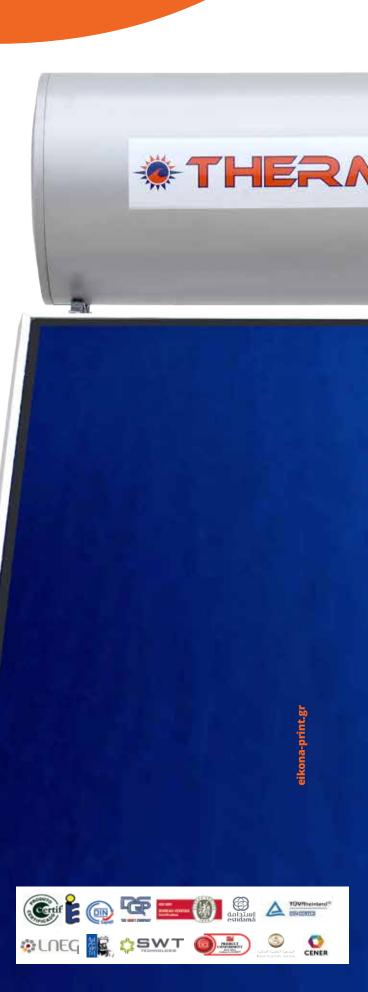

## Solar Water Heaters ALPHA GLASS Eco Energy

### Thermic Alpha Glass Eco Energy enameled solar water heater sets feature:

- Tank made from steel sheet EN 10130 AI DCOI-03 DCP 2.5mm
- Storage tank insulation from CFC-free polyurethane foam 45kg/m3 density 50mm thickness
- Inner tank surface enamel processed at 870° C certified for use with potable water according to DIN4753
- Anti-corrosion protection with magnesium anode rod DIN124382.2 33x350
- Product range from 120 to 300 litres
- Suitable for areas with "hard" water or with high salts deposits
- Brass outlet and inlet fittings
- All storage tanks bare energy label according to 812/2013 E.U. regulation
- Anodised aluminum collector casing 87mm profile

- Aluminum absorbing surface with blue selective layer. Harp type fluid-frame made of copper tubes, laser welded to the absorbing surface for instant thermal transmittance.
- Tempered 4mm prismatic mist-lite low iron solar glass front collector cover.
- 140mm flange for easy maintenance access
- Optional use of additional energy source (space heating, heat pump or other)
- Easy assembling and installation procedure
- Five years guarantee
- Long expected service time