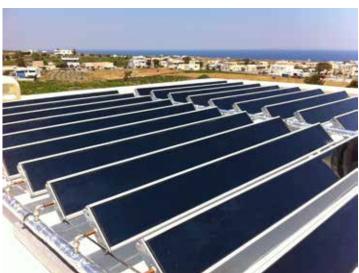

## Solar Water Heaters ALPHA GLASS Eco Energy

### Thermic Alpha Glass Eco Energy enameled solar water heater sets feature:

- Tank made from steel sheet EN 10130 AI DCOI-03 DCP 2.5mm
- Storage tank insulation from CFC-free polyurethane foam 45kg/m3 density 50mm thickness
- Inner tank surface enamel processed at 870° C certified for use with potable water according to DIN4753
- Anti-corrosion protection with magnesium anode rod DIN124382.2 33x350
- Product range from 120 to 300 litres
- Suitable for areas with "hard" water or with high salts deposits
- Brass outlet and inlet fittings
- All storage tanks bare energy label according to 812/2013 E.U. regulation
- Anodised aluminum collector casing 87mm profile

- Aluminum absorbing surface with blue selective layer. Harp type fluid-frame made of copper tubes, laser welded to the absorbing surface for instant thermal transmittance.
- Tempered 4mm prismatic mist-lite low iron solar glass front collector cover.
- 140mm flange for easy maintenance access
- Optional use of additional energy source (space heating, heat pump or other)
- Easy assembling and installation procedure
- Five years guarantee
- Long expected service time